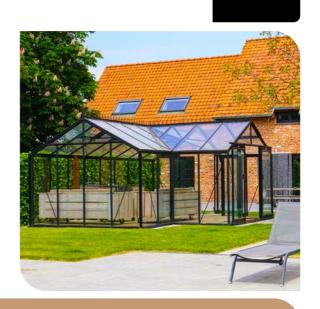

Elegance, romance, and refinement! Inspired by the Victorian era, these greenhouses are a tribute to the beauty and grandoor of that time. Enchanting yet practical, all wrapped in a stunning, timeless black finish.

#### VICTORIENNE V306 • 13,48 M<sup>2</sup>

W 3,06 m x L 4,45 m x H 2,59 m 1 door + 2 roof windows XL

#### VICTORIENNE V308 • 18,15 M<sup>2</sup>

W 3,06 m x L 5,93 m x H 2,59 m 1 door + 2 roof windows XL

- The wide door takes you back in time
- 4 mm safety glass lets the light in with a touch of Victorian charm.
- The self-supporting foundation fits on soil, edging stones, or concrete.