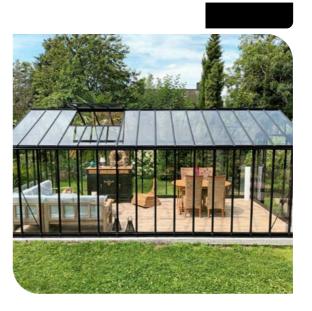

# ACD® GARDEN ROOMS WHERE AESTHETICS AND FUNCTIONALITY COME TOGETHER.

The T-shaped garden rooms combine a sense of space with smart design. The central living area is flanked by extended sections, making it perfect for year-round use and relaxation. This unique layout maximizes natural light and creates an open connection to the garden.

ACD®'s T-shaped garden rooms combine elegance with functionality. The unique layout offers a spacious, light-filled seating area, with side sections ideal for storage, plants, or extra seating.