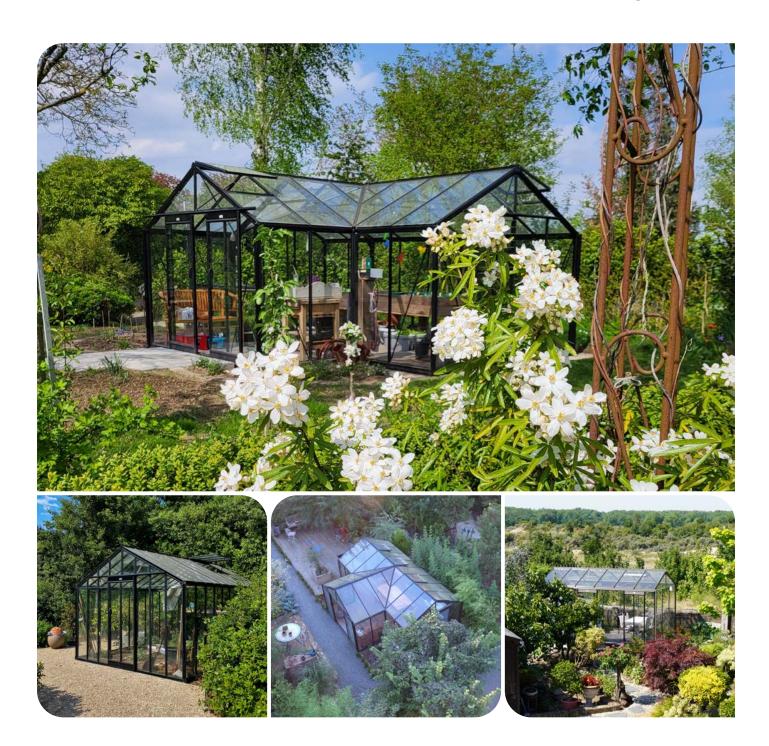

# ACD® GARDEN ROOMS WHERE AESTHETICS AND FUNCTIONALITY COME TOGETHER.

The T-shaped garden rooms combine a sense of space with smart design. The central living area is flanked by extended sections, making it perfect for year-round use and relaxation. This unique layout maximizes natural light and creates an open connection to the garden.

ACD®'s T-shaped garden rooms combine elegance with functionality. The unique layout offers a spacious, light-filled seating area, with side sections ideal for storage, plants, or extra seating.