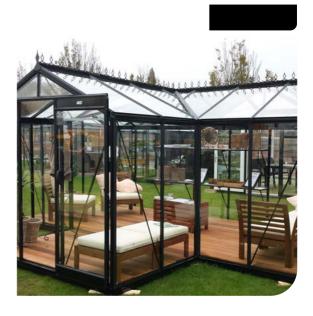

The garden rooms with storage offer the best of both worlds: a comfortable seating area and a practical, enclosed storage space. Ideal for garden tools, bikes, or firewood, everything neatly tucked away without compromising on style.