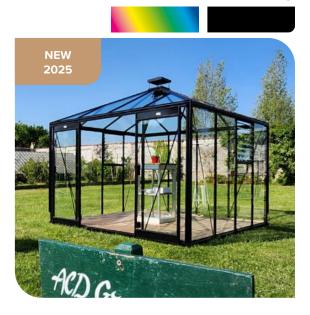

# ACD® GARDEN ROOMS WHERE AESTHETICS AND FUNCTIONALITY COME TOGETHER.

The T-shaped garden rooms combine a sense of space with smart design. The central living area is flanked by extended sections, making it perfect for year-round use and relaxation. This unique layout maximizes natural light and creates an open connection to the garden.

ACD®'s T-shaped garden rooms combine elegance with functionality. The unique layout offers a spacious, light-filled seating area, with side sections ideal for storage, plants, or extra seating.