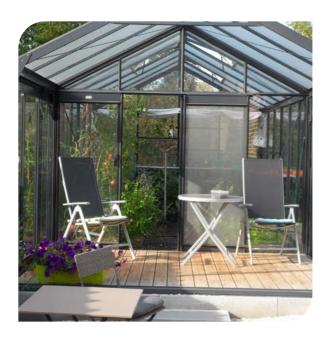

### THOUGHTFUL DOWN TO THE LAST DETAIL

At ACD®, we don't just talk about a greenhouse or garden room. Every detail is carefully considered, from the sustainably coated aluminum to the 4 mm thick safety glass. Even the foundation, bolts, and tension rods are thoughtfully engineered.

You feel it when you open the door, you see it in the finish. Everything just fits.

This is quality you don't just see, it's something you experience for years to come.

EXPERIENCE
THE POWER OF
A TRUE ACD®
GREENHOUSE
OR GARDEN
ROOM.