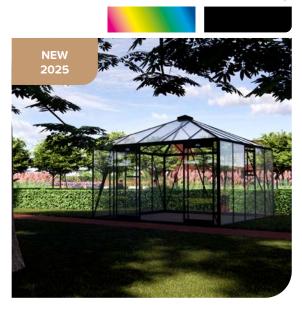

Elegance, romance, and refinement! Inspired by the Victorian era, these greenhouses are a tribute to the beauty and grandoor of that time. Enchanting yet practical, all wrapped in a stunning, timeless black finish.

#### VICTORIENNE V306 • 13,48 M<sup>2</sup>

W 3,06 m x L 4,45 m x H 2,59 m 1 door + 2 roof windows XL

#### VICTORIENNE V308 • 18,15 M<sup>2</sup>

W 3,06 m x L 5,93 m x H 2,59 m 1 door + 2 roof windows XL

- The wide door takes you back in time
- 4 mm safety glass lets the light in with a touch of Victorian charm.
- The self-supporting foundation fits on soil, edging stones, or concrete.