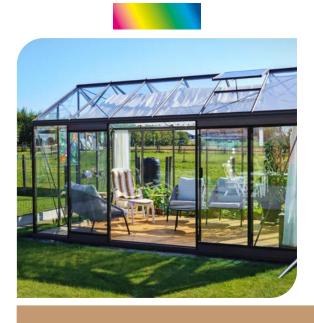

### GARDEN ROOM WITH SQUARE AND RECTANGULAR DESIGN

In addition to our T-shaped garden rooms, ACD® also offers square and rectangular designs. The Léonie model features an extrawide door and a beautiful grey finish, while the BoraBora includes both a patio and a cozy lounge area — perfect for relaxing in style.

#### LÉONIE • 13,62 M<sup>2</sup>

W 3,06 m x L 4,45 m x H 2,83 m 1 door + 2 roof windows

#### BORABORA • 13,46 M2

W 3,06 m  $\times$  L 4,45 m  $\times$  H 2,83 m 1 door + 1 roof window

- ✓ 4 mm clear safety glass offers a spacious feel and stunning views of the outdoors.
- Thanks to the self-supporting foundation, installation is possible on bare soil, edging stones, or even