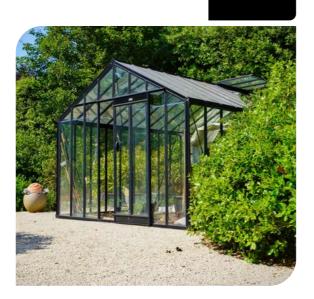

Elegance, romance, and refinement! Inspired by the Victorian era, these greenhouses are a tribute to the beauty and grandoor of that time. Enchanting yet practical, all wrapped in a stunning, timeless black finish.

#### VICTORIENNE V306 • 13,48 M<sup>2</sup>

W 3,06 m x L 4,45 m x H 2,59 m 1 door + 2 roof windows XL

#### VICTORIENNE V308 • 18,15 M<sup>2</sup>

W 3,06 m x L 5,93 m x H 2,59 m 1 door + 2 roof windows XL

- The wide door takes you back in time
- 4 mm safety glass lets the light in with a touch of Victorian charm.
- The self-supporting foundation fits on soil, edging stones, or concrete.