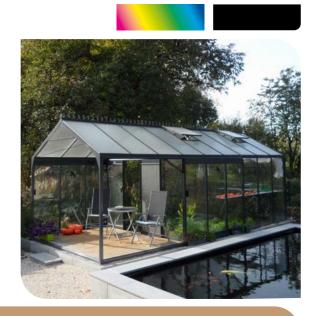

# ACD® GARDEN ROOMS WHERE AESTHETICS AND FUNCTIONALITY COME TOGETHER.

The T-shaped garden rooms combine a sense of space with smart design. The central living area is flanked by extended sections, making it perfect for year-round use and relaxation. This unique layout maximizes natural light and creates an open connection to the garden.

The garden rooms with storage offer the best of both worlds: a comfortable seating area and a practical, enclosed storage space. Ideal for garden tools, bikes, or firewood, everything neatly tucked away without compromising on style.