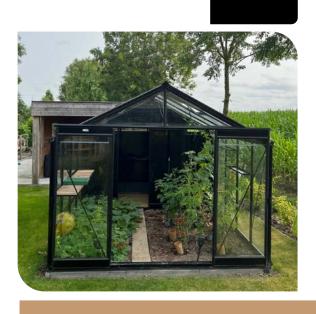

For those who love charm and character, the Victorian garden rooms are the perfect choice. With their elegant lines, classic ridge decorations, and authentic look, they bring timeless elegance to any outdoor space.

Elegance, romance, and refinement! Inspired by the Victorian era, these greenhouses are a tribute to the beauty and grandoor of that time. Enchanting yet practical, all wrapped in a stunning, timeless black finish.