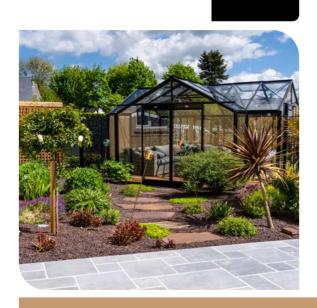

# ACD® GARDEN ROOMS WHERE AESTHETICS AND FUNCTIONALITY COME TOGETHER.

The T-shaped garden rooms combine a sense of space with smart design. The central living area is flanked by extended sections, making it perfect for year-round use and relaxation. This unique layout maximizes natural light and creates an open connection to the garden.

ACD®'s T-shaped garden rooms combine elegance with functionality. The unique layout offers a spacious, light-filled seating area, with side sections ideal for storage, plants, or extra seating.